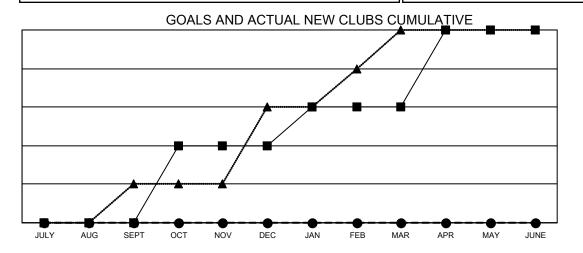

Clubs
RESULTS FOR 2021-2022

**NEW CLUBS** 

0

0

0

0

NEW CLUB GOAL

0

2

1

- - CURRENT YEAR GOALS FOR NEW CLUBS
- ● CURRENT YEAR ACTUAL NEW CLUBS
- ▲ LAST YEAR ACTUAL NEW CLUBS