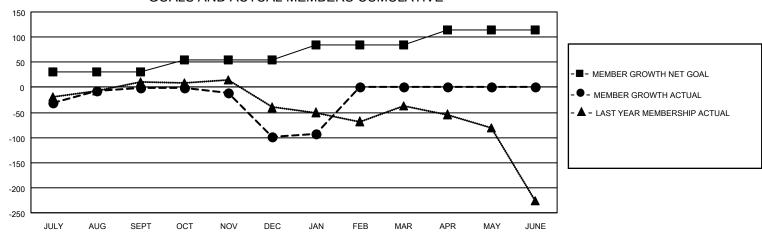

## Multiple District 21

DROPPED CLUBS

2

Results as of: 1/31/2022 LOCATION: ARIZONA

| Members               |                           |                         |                                                    |  |  |  |  |
|-----------------------|---------------------------|-------------------------|----------------------------------------------------|--|--|--|--|
| RESULTS FOR 2021-2022 |                           |                         |                                                    |  |  |  |  |
| QUARTER               | MEMBER GROWTH NET<br>GOAL | MEMBER GROWTH<br>ACTUAL | DROPPED<br>MEMBERS ACTUAL<br>(including transfers) |  |  |  |  |
| JULY/AUG/SE           | PT 30                     | 118                     | 90                                                 |  |  |  |  |
| OCT/NOV/DE            | C 25                      | 94                      | 165                                                |  |  |  |  |
| JAN/FEB/MAF           | 30                        | 39                      | 20                                                 |  |  |  |  |
| APR/MAY/JUN           | √E 30                     | 0                       | 0                                                  |  |  |  |  |

## GOALS AND ACTUAL MEMBERS CUMULATIVE

| DROPPED CLUBS: 4    |    | 52 CLUBS OF 108 ADDED 1 OR<br>MORE NEW MEMBERS | GENDER DISTRIBUTION  MALE 1,346 (52.85%) |                |
|---------------------|----|------------------------------------------------|------------------------------------------|----------------|
|                     |    |                                                | FEMALE                                   | 1,201 (47.15%) |
| DROPPED MEMBERS     |    |                                                | NON BINARY                               | 0 (0.00%)      |
| DECEASED            | 32 |                                                | PREFER NOT TO ANSWER                     | 0 (0.00%)      |
| CLUB CANCELLED      | 18 |                                                | TOTAL FAMILY LINET MEMBERS               | 050            |
| OTHER 225 TOTAL 275 |    | CLICK HERE FOR CUMULATIVE MEMBERSHIP DATA      | TOTAL FAMILY UNIT MEMBERS 656            |                |
|                     |    |                                                | FAMILY MEMBERS PAYING HAL<br>DUES        | F 349          |